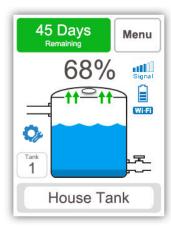

## Touch Colour Display

The touch colour display uses dynamic screens to allow you to view a single tank or all of the tanks at once, on the dashboard. Note the customisable tank name, battery level, signal level and Wi-Fi status.