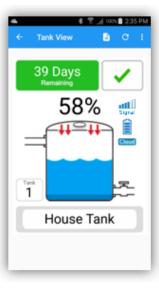

## Mobile App

The mobile app can be used in list view or tank view. Level history graphs can be seen for each tank. Pumps can be controlled by tapping the list entry for the pump you want to control.

Phone: +64 9 414 7668