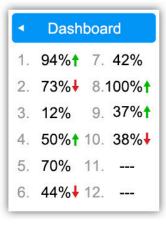

## Touch Colour Display

The touch colour display uses dynamic screens to allow you to view a single tank or all of the tanks at once, on the dashboard. Note the customisable tank name, battery level, signal level and Wi-Fi status.