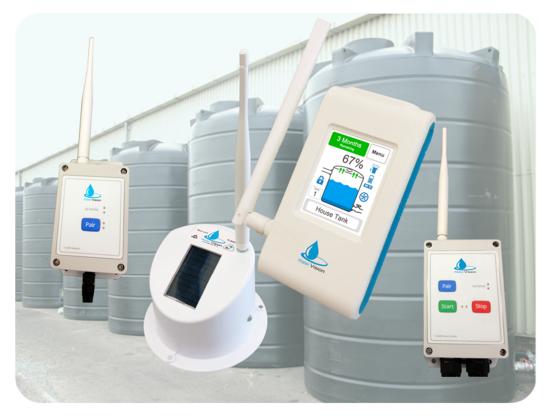

## Touch Colour Display

The touch colour display uses dynamic screens to allow you to view a single tank or all of the tanks at once, on the dashboard. Note the customisable tank name, battery level, signal level and Wi-Fi status.