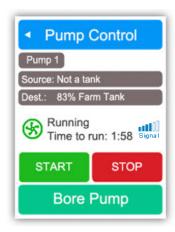

## Mobile App

The mobile app can be used in list view or tank view. Level history graphs can be seen for each tank. Pumps can be controlled by tapping the list entry for the pump you want to control.

Phone: +64 9 414 7668