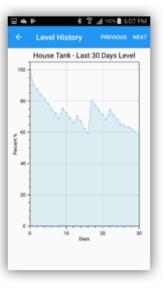

## Mobile App

The mobile app can be used in list view or tank view. Level history graphs can be seen for each tank. Pumps can be controlled by tapping the list entry for the pump you want to control.

Phone: +64 9 414 7668