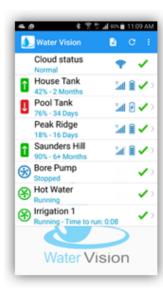

## Mobile App

The mobile app can be used in list view or tank view. Level history graphs can be seen for each tank. Pumps can be controlled by tapping the list entry for the pump you want to control.

Phone: +64 9 414 7668